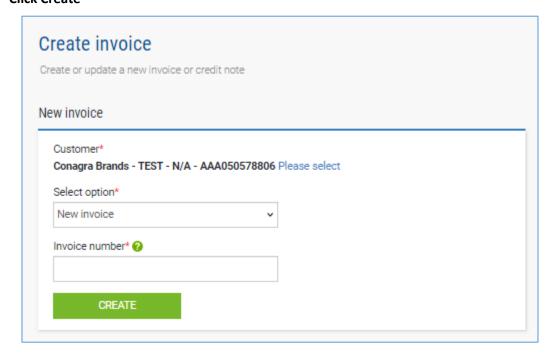

1. Log on to your account at www.tungsten-network.com and click Invoicing on the blue ribbon across the top. Then select Create Invoice.

Click on customer to select the customer you wish to invoice.
 Select document type 'New Invoice' or 'New credit note' as applicable
 For this example we will use 'New Invoice'
 Enter your document number.
 Click Create