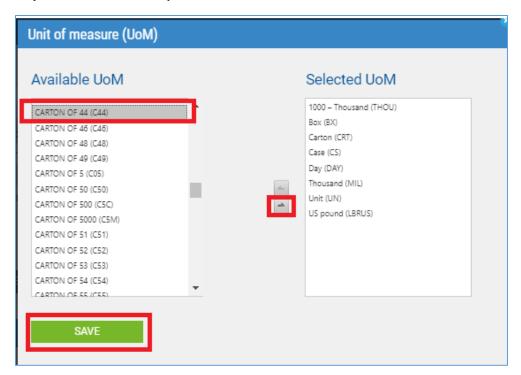

Click on the blue circle with white cross next to the Unit dropdown

In the box which appears "Available UoM" are the Units which are available to use but do not currently appear in the default dropdown. Selected UoM are the Units which currently appear in your default dropdown

To add Units of Measure to your default dropdown so you can easily select them in future click on each UoM you require in the list of Available UoM.

Then select the arrow to move it into the Selected UoM List.

When you have added all required UoMs click Save.