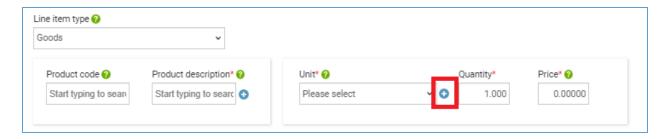

3. You will now be redirected to enter all your invoice data
When entering a line item you must ensure that the Unit of Measure selected matches the
Unit of measure appearing on your Purchase Order. The Unit of Measure you need is not
available in your drop down, you can add it.

Click on the blue circle with white cross next to the Unit dropdown

In the box which appears "Available UoM" are the Units which are available to use but do not currently appear in the default dropdown. Selected UoM are the Units which currently appear in your default dropdown