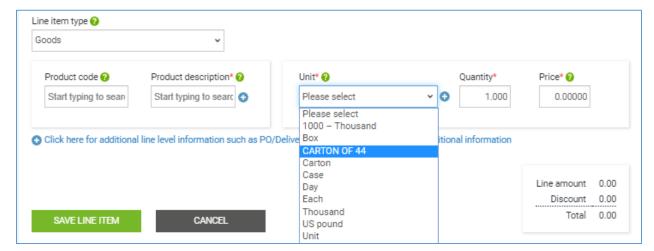

3. You will now be redirected to enter all your invoice data
When entering a line item you must ensure that the Unit of Measure selected matches the
Unit of measure appearing on your Purchase Order. The Unit of Measure you need is not
available in your drop down, you can add it.

## The Unit of Measure will now appear in your default dropdown