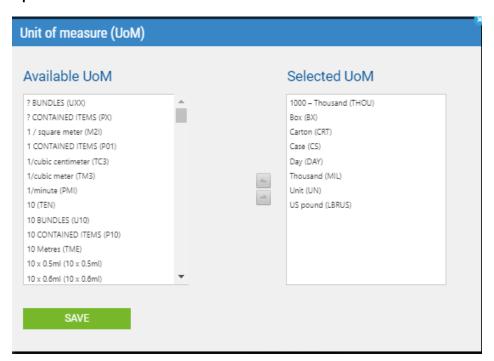

Click on the blue circle with white cross next to the Unit dropdown

In the box which appears "Available UoM" are the Units which are available to use but do not currently appear in the default dropdown. Selected UoM are the Units which currently appear in your default dropdown

To add Units of Measure to your default dropdown so you can easily select them in future click on each UoM you require in the list of Available UoM.

Then select the arrow to move it into the Selected UoM List.

When you have added all required UoMs click Save.