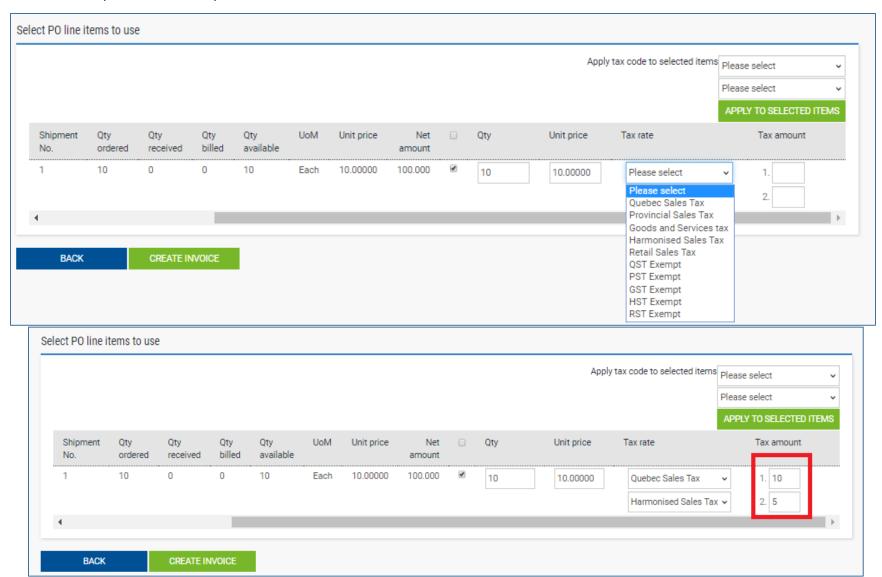

#### 11. When you have selected your tax rate add the amount. Click Create Invoice

12. Review the Invoice details and click confirm to proceed or Back to make a change