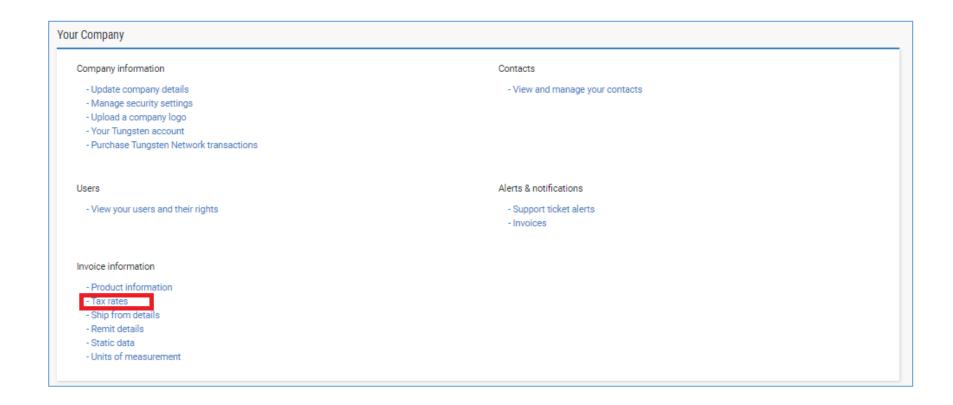

3. Select Tax rates under the Invoice Information section

4. Click on add new VAT code

5. Select the tax category and enter the tax registration number applicable to the category. Click Save

6. Click Add New VAT Code to add another tax rate to your account if applicable. Repeat these steps until you have added all your applicable tax codes to your account