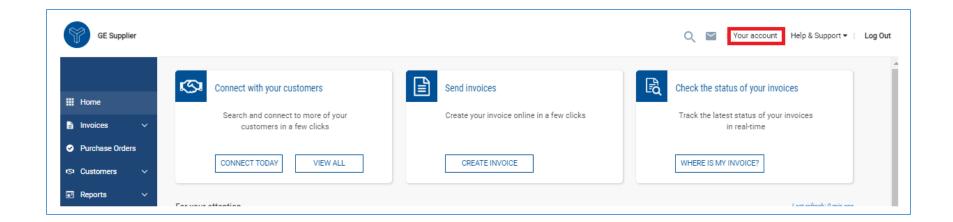

#### HOW TO ADD TAX TO YOUR INVOICES - CANADIAN SUPPLIERS

Canada-Based suppliers need to ensure that they have set up all their tax codes on the

- 1. Log on to the Tungsten Network Portal at www/tungsten-network.com/login
- 2. To enter tax as a Canadian supplier you must have your Canadian Tax rates set in your account. To do this click on 'Your account' on the top right hand side of the page