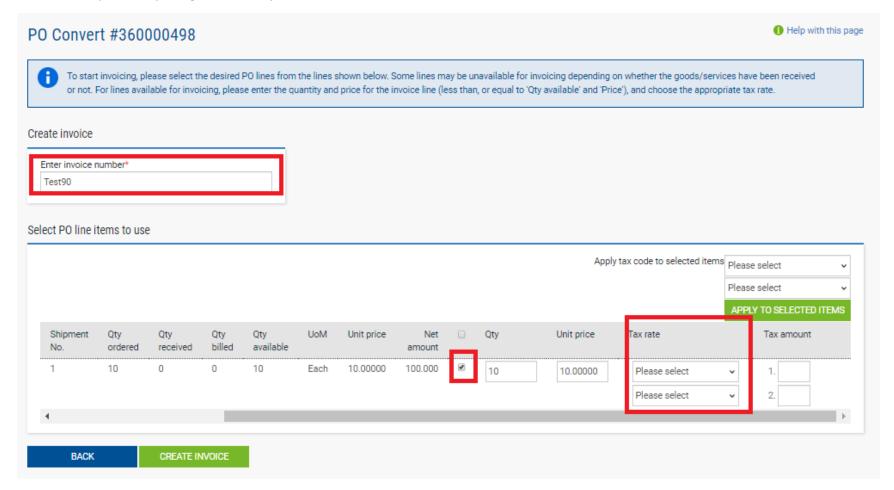

9. You can now review the PO details, click Accept. Once you have accepted the PO you will be given the Option to Convert PO.

10. Enter your invoice Number. Tick the line you wish to convert into an invoice. Scroll to the right to add tax. You can add up to two tax rates per line by using the two drop downs

#### 11. When you have selected your tax rate add the amount. Click Create Invoice

12. Review the Invoice details and click confirm to proceed or Back to make a change