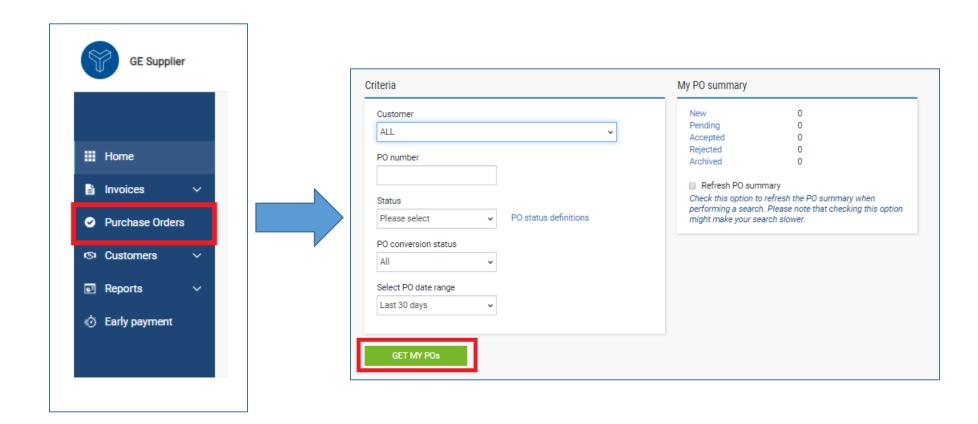

7. Now you can convert your POs into invoices and add applicable tax to each line. Click on Purchase Orders on the left side of the screen. Enter your search criteria and click Get My POs