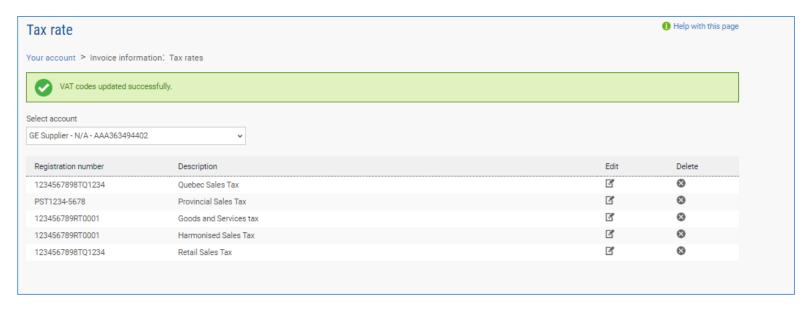

3. Select Tax rates under the Invoice Information section

4. Click on add new VAT code

5. Select the tax category and enter the tax registration number applicable to the category. Click Save

6. Click Add New VAT Code to add another tax rate to your account if applicable. Repeat these steps until you have added all your applicable tax codes to your account