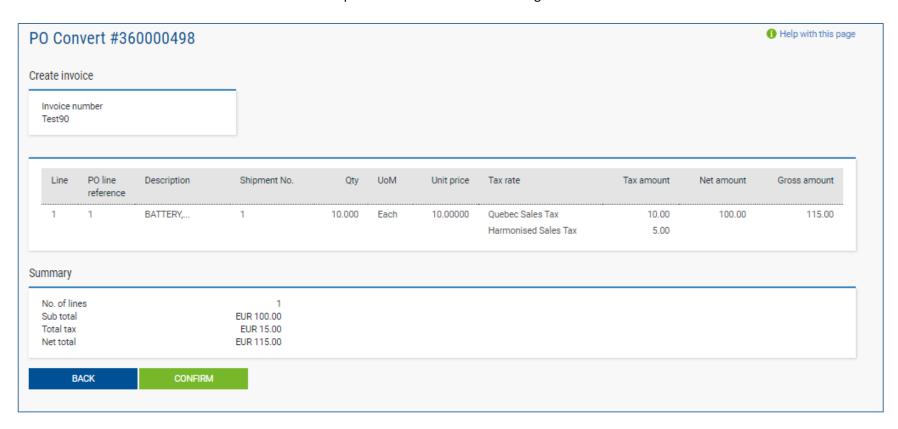

#### 11. When you have selected your tax rate add the amount. Click Create Invoice

12. Review the Invoice details and click confirm to proceed or Back to make a change