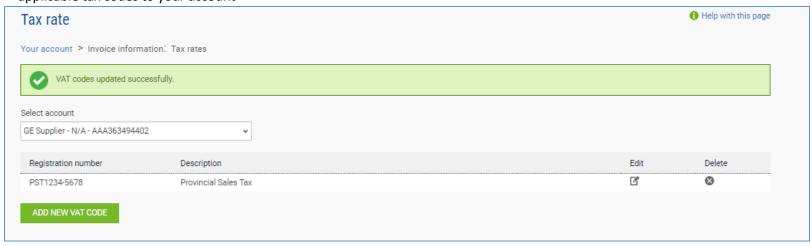

3. Select Tax rates under the Invoice Information section

4. Click on add new VAT code

5. Select the tax category and enter the tax registration number applicable to the category. Click Save

6. Click Add New VAT Code to add another tax rate to your account if applicable. Repeat these steps until you have added all your applicable tax codes to your account