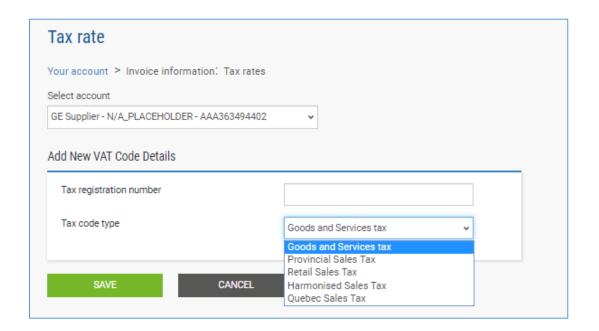

3. Select Tax rates under the Invoice Information section

4. Click on add new VAT code

5. Select the tax category and enter the tax registration number applicable to the category. Click Save

6. Click Add New VAT Code to add another tax rate to your account if applicable. Repeat these steps until you have added all your applicable tax codes to your account