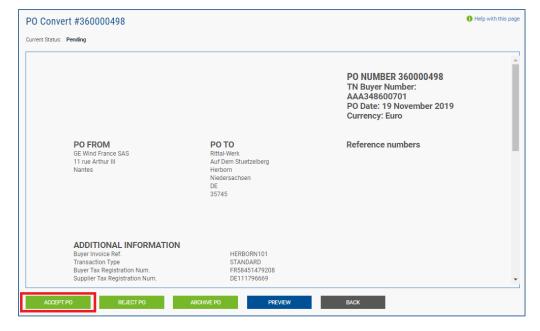

# 8. Click on the blue circle with white cross next to the PO you wish to convert into an invoice

| 2019-11-<br>28<br>2019-11-<br>28<br>2019-11-<br>28<br>2019-11-<br>28<br>2019-11- | SAS GE Wind France SAS GE Wind France SAS GE Wind France SAS         | AAA348600701  AAA348600701  AAA348600701  AAA348600701                                                                                                            | New                                                                                                                                                                                                                                | 3 3 1                                                                                                                                                                                                                                                  | BATTERY, 12V LEAD<br>AC<br>BATTERY, 12V LEAD<br>AC<br>BATTERY, 12V LEAD<br>AC                                                                                                                                  | 1 2                                                                                                                                                                                                                                                                                                                                                                                                                                                                                                                                                                | 2 2                                                                                                                                                                                                                                                                                                                                                                                                                                                                                                                                                                                                         | 200.00<br>100.00<br>200.00                                                                                                                                                                                                                                                                                                                                                                                                                                                                                                                                                                                                                                          | -                                                                                                                                                                                                                                                                                                                                                       | Prev<br>Prev<br>Prev                                                                                                                                                                                                                                                                                                                                            |
|----------------------------------------------------------------------------------|----------------------------------------------------------------------|-------------------------------------------------------------------------------------------------------------------------------------------------------------------|------------------------------------------------------------------------------------------------------------------------------------------------------------------------------------------------------------------------------------|--------------------------------------------------------------------------------------------------------------------------------------------------------------------------------------------------------------------------------------------------------|----------------------------------------------------------------------------------------------------------------------------------------------------------------------------------------------------------------|--------------------------------------------------------------------------------------------------------------------------------------------------------------------------------------------------------------------------------------------------------------------------------------------------------------------------------------------------------------------------------------------------------------------------------------------------------------------------------------------------------------------------------------------------------------------|-------------------------------------------------------------------------------------------------------------------------------------------------------------------------------------------------------------------------------------------------------------------------------------------------------------------------------------------------------------------------------------------------------------------------------------------------------------------------------------------------------------------------------------------------------------------------------------------------------------|---------------------------------------------------------------------------------------------------------------------------------------------------------------------------------------------------------------------------------------------------------------------------------------------------------------------------------------------------------------------------------------------------------------------------------------------------------------------------------------------------------------------------------------------------------------------------------------------------------------------------------------------------------------------|---------------------------------------------------------------------------------------------------------------------------------------------------------------------------------------------------------------------------------------------------------------------------------------------------------------------------------------------------------|-----------------------------------------------------------------------------------------------------------------------------------------------------------------------------------------------------------------------------------------------------------------------------------------------------------------------------------------------------------------|
| 28<br>2019-11-<br>28<br>2019-11-<br>28                                           | SAS GE Wind France SAS GE Wind France SAS                            | AAA348600701                                                                                                                                                      | New                                                                                                                                                                                                                                | 1                                                                                                                                                                                                                                                      | AC<br>BATTERY, 12V LEAD<br>AC                                                                                                                                                                                  |                                                                                                                                                                                                                                                                                                                                                                                                                                                                                                                                                                    | 1                                                                                                                                                                                                                                                                                                                                                                                                                                                                                                                                                                                                           |                                                                                                                                                                                                                                                                                                                                                                                                                                                                                                                                                                                                                                                                     |                                                                                                                                                                                                                                                                                                                                                         |                                                                                                                                                                                                                                                                                                                                                                 |
| 28<br>2019-11-<br>28                                                             | SAS<br>GE Wind France<br>SAS                                         |                                                                                                                                                                   |                                                                                                                                                                                                                                    | 1                                                                                                                                                                                                                                                      | AC                                                                                                                                                                                                             | 2                                                                                                                                                                                                                                                                                                                                                                                                                                                                                                                                                                  | 1                                                                                                                                                                                                                                                                                                                                                                                                                                                                                                                                                                                                           | 200.00                                                                                                                                                                                                                                                                                                                                                                                                                                                                                                                                                                                                                                                              | -                                                                                                                                                                                                                                                                                                                                                       | Prev                                                                                                                                                                                                                                                                                                                                                            |
| 28                                                                               | SAS                                                                  | AAA348600701                                                                                                                                                      | New                                                                                                                                                                                                                                | 2                                                                                                                                                                                                                                                      |                                                                                                                                                                                                                |                                                                                                                                                                                                                                                                                                                                                                                                                                                                                                                                                                    |                                                                                                                                                                                                                                                                                                                                                                                                                                                                                                                                                                                                             |                                                                                                                                                                                                                                                                                                                                                                                                                                                                                                                                                                                                                                                                     |                                                                                                                                                                                                                                                                                                                                                         |                                                                                                                                                                                                                                                                                                                                                                 |
| 2019-11-                                                                         | 05.05                                                                |                                                                                                                                                                   |                                                                                                                                                                                                                                    |                                                                                                                                                                                                                                                        | BATTERY, 12V LEAD<br>AC                                                                                                                                                                                        | 1                                                                                                                                                                                                                                                                                                                                                                                                                                                                                                                                                                  | 1                                                                                                                                                                                                                                                                                                                                                                                                                                                                                                                                                                                                           | 100.00                                                                                                                                                                                                                                                                                                                                                                                                                                                                                                                                                                                                                                                              | -                                                                                                                                                                                                                                                                                                                                                       | Prev                                                                                                                                                                                                                                                                                                                                                            |
| 28                                                                               | SAS                                                                  | AAA348600701                                                                                                                                                      | New                                                                                                                                                                                                                                | 1                                                                                                                                                                                                                                                      | BATTERY, 12V LEAD<br>AC                                                                                                                                                                                        | 4                                                                                                                                                                                                                                                                                                                                                                                                                                                                                                                                                                  | 1                                                                                                                                                                                                                                                                                                                                                                                                                                                                                                                                                                                                           | 200.00                                                                                                                                                                                                                                                                                                                                                                                                                                                                                                                                                                                                                                                              | -                                                                                                                                                                                                                                                                                                                                                       | Prev                                                                                                                                                                                                                                                                                                                                                            |
| 2019-11-<br>28                                                                   | GE Wind France<br>SAS                                                | AAA348600701                                                                                                                                                      | New                                                                                                                                                                                                                                | 2                                                                                                                                                                                                                                                      | BATTERY, 12V LEAD<br>AC                                                                                                                                                                                        | 2                                                                                                                                                                                                                                                                                                                                                                                                                                                                                                                                                                  | 1                                                                                                                                                                                                                                                                                                                                                                                                                                                                                                                                                                                                           | 100.00                                                                                                                                                                                                                                                                                                                                                                                                                                                                                                                                                                                                                                                              | -                                                                                                                                                                                                                                                                                                                                                       | Prev                                                                                                                                                                                                                                                                                                                                                            |
| 2019-11-<br>28                                                                   | GE Wind France<br>SAS                                                | AAA348600701                                                                                                                                                      | New                                                                                                                                                                                                                                | 3                                                                                                                                                                                                                                                      | BATTERY, 12V LEAD<br>AC                                                                                                                                                                                        | 4                                                                                                                                                                                                                                                                                                                                                                                                                                                                                                                                                                  | 0                                                                                                                                                                                                                                                                                                                                                                                                                                                                                                                                                                                                           | 60050.00                                                                                                                                                                                                                                                                                                                                                                                                                                                                                                                                                                                                                                                            | -                                                                                                                                                                                                                                                                                                                                                       | Prev                                                                                                                                                                                                                                                                                                                                                            |
| 2019-11-<br>27                                                                   | GE Wind France<br>SAS                                                | AAA348600701                                                                                                                                                      | New                                                                                                                                                                                                                                | 1                                                                                                                                                                                                                                                      | BATTERY, 12V LEAD<br>AC                                                                                                                                                                                        | 1                                                                                                                                                                                                                                                                                                                                                                                                                                                                                                                                                                  | 0                                                                                                                                                                                                                                                                                                                                                                                                                                                                                                                                                                                                           | 100.00                                                                                                                                                                                                                                                                                                                                                                                                                                                                                                                                                                                                                                                              | -                                                                                                                                                                                                                                                                                                                                                       | Prev                                                                                                                                                                                                                                                                                                                                                            |
| 2019-11-<br>27                                                                   | GE Wind France<br>SAS                                                | AAA348600701                                                                                                                                                      | New                                                                                                                                                                                                                                | 0                                                                                                                                                                                                                                                      | BATTERY, 12V LEAD<br>AC                                                                                                                                                                                        | 1                                                                                                                                                                                                                                                                                                                                                                                                                                                                                                                                                                  | 0                                                                                                                                                                                                                                                                                                                                                                                                                                                                                                                                                                                                           | 200.00                                                                                                                                                                                                                                                                                                                                                                                                                                                                                                                                                                                                                                                              | -                                                                                                                                                                                                                                                                                                                                                       | Prev                                                                                                                                                                                                                                                                                                                                                            |
| 2019-11-<br>27                                                                   | GE Wind France<br>SAS                                                | AAA348600701                                                                                                                                                      | New                                                                                                                                                                                                                                | 0                                                                                                                                                                                                                                                      | BATTERY, 12V LEAD<br>AC                                                                                                                                                                                        | 1                                                                                                                                                                                                                                                                                                                                                                                                                                                                                                                                                                  | 0                                                                                                                                                                                                                                                                                                                                                                                                                                                                                                                                                                                                           | 100.00                                                                                                                                                                                                                                                                                                                                                                                                                                                                                                                                                                                                                                                              | -                                                                                                                                                                                                                                                                                                                                                       | Prev                                                                                                                                                                                                                                                                                                                                                            |
|                                                                                  | 28<br>2019-11-<br>28<br>2019-11-<br>27<br>2019-11-<br>27<br>2019-11- | 28 SAS 2019-11- GE Wind France 28 SAS 2019-11- GE Wind France 27 SAS | 28 SAS 2019-11- GE Wind France AAA348600701 28 SAS 2019-11- GE Wind France AAA348600701 27 SAS | 28 SAS 2019-11- GE Wind France AAA348600701 New 28 SAS 2019-11- GE Wind France AAA348600701 New 27 SAS | 28 SAS 2019-11- GE Wind France AAA348600701 New 3 28 SAS 2019-11- GE Wind France AAA348600701 New 1 27 SAS 2019-11- GE Wind France AAA348600701 New 0 27 SAS 2019-11- GE Wind France AAA348600701 New 0 27 SAS | 28       SAS       AC         2019-11-       GE Wind France       AAA348600701       New       3       BATTERY, 12V LEAD         28       SAS       AC         2019-11-       GE Wind France       AAA348600701       New       1       BATTERY, 12V LEAD         27       SAS       AC         2019-11-       GE Wind France       AAA348600701       New       0       BATTERY, 12V LEAD         27       SAS       AC         2019-11-       GE Wind France       AAA348600701       New       0       BATTERY, 12V LEAD         27       SAS       AC       AC | 28       SAS       AC         2019-11-       GE Wind France       AAA348600701       New       3       BATTERY, 12V LEAD       4         28       SAS       AC         2019-11-       GE Wind France       AAA348600701       New       1       BATTERY, 12V LEAD       1         27       SAS       AC         2019-11-       GE Wind France       AAA348600701       New       0       BATTERY, 12V LEAD       1         27       SAS       AC         2019-11-       GE Wind France       AAA348600701       New       0       BATTERY, 12V LEAD       1         27       SAS       AC       AC       AC | 28       SAS       AC         2019-11-       GE Wind France       AAA348600701       New       3       BATTERY, 12V LEAD       4       0         28       SAS       AC       AC         2019-11-       GE Wind France       AAA348600701       New       1       BATTERY, 12V LEAD       1       0         27       SAS       AC       AC       AC       AC       AC         2019-11-       GE Wind France       AAA348600701       New       0       BATTERY, 12V LEAD       1       0         2019-11-       GE Wind France       AAA348600701       New       0       BATTERY, 12V LEAD       1       0         27       SAS       AC       AC       AC       AC | 28 SAS AC  2019-11- GE Wind France AAA348600701 New 3 BATTERY, 12V LEAD 4 0 60050.00 28 SAS AC  2019-11- GE Wind France AAA348600701 New 1 BATTERY, 12V LEAD 1 0 100.00 27 SAS AC  2019-11- GE Wind France AAA348600701 New 0 BATTERY, 12V LEAD 1 0 200.00 27 SAS AC  2019-11- GE Wind France AAA348600701 New 0 BATTERY, 12V LEAD 1 0 100.00 27 SAS AC | 28 SAS AC  2019-11- GE Wind France AAA348600701 New 3 BATTERY, 12V LEAD 4 0 60050.00 - 28 SAS AC  2019-11- GE Wind France AAA348600701 New 1 BATTERY, 12V LEAD 1 0 100.00 - 27 SAS AC  2019-11- GE Wind France AAA348600701 New 0 BATTERY, 12V LEAD 1 0 200.00 - 27 SAS AC  2019-11- GE Wind France AAA348600701 New 0 BATTERY, 12V LEAD 1 0 100.00 - 27 SAS AC |

9. You can now review the PO details, click Accept. Once you have accepted the PO you will be given the Option to Convert PO.

10. Enter your invoice Number. Tick the line you wish to convert into an invoice. Scroll to the right to add tax. You can add up to two tax rates per line by using the two drop downs