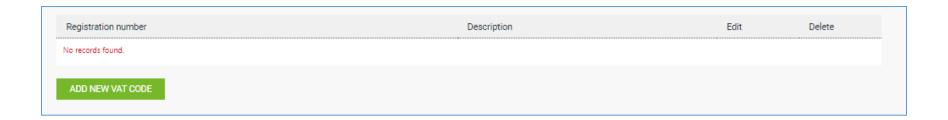

3. Select Tax rates under the Invoice Information section

4. Click on add new VAT code

5. Select the tax category and enter the tax registration number applicable to the category. Click Save

6. Click Add New VAT Code to add another tax rate to your account if applicable. Repeat these steps until you have added all your applicable tax codes to your account