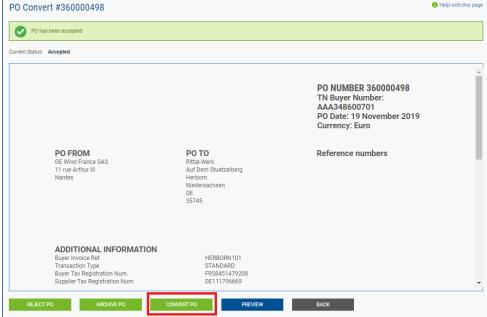

# 8. Click on the blue circle with white cross next to the PO you wish to convert into an invoice

| 2019-11-<br>28<br>2019-11-<br>28<br>2019-11-<br>28<br>2019-11-<br>28<br>2019-11- | SAS GE Wind France SAS GE Wind France SAS GE Wind France SAS         | AAA348600701  AAA348600701  AAA348600701  AAA348600701                                                                                                            | New                                                                                                                                                                                                                                | 3 3 1                                                                                                                                                                                                                                                  | BATTERY, 12V LEAD<br>AC<br>BATTERY, 12V LEAD<br>AC<br>BATTERY, 12V LEAD<br>AC                                                                                                                                  | 1 2                                                                                                                                                                                                                                                                                                                                                                                                                                                                                                                                                                | 2 2                                                                                                                                                                                                                                                                                                                                                                                                                                                                                                                                                                                                         | 200.00<br>100.00<br>200.00                                                                                                                                                                                                                                                                                                                                                                                                                                                                                                                                                                                                                                          | -                                                                                                                                                                                                                                                                                                                                                       | Prev<br>Prev<br>Prev                                                                                                                                                                                                                                                                                                                                            |
|----------------------------------------------------------------------------------|----------------------------------------------------------------------|-------------------------------------------------------------------------------------------------------------------------------------------------------------------|------------------------------------------------------------------------------------------------------------------------------------------------------------------------------------------------------------------------------------|--------------------------------------------------------------------------------------------------------------------------------------------------------------------------------------------------------------------------------------------------------|----------------------------------------------------------------------------------------------------------------------------------------------------------------------------------------------------------------|--------------------------------------------------------------------------------------------------------------------------------------------------------------------------------------------------------------------------------------------------------------------------------------------------------------------------------------------------------------------------------------------------------------------------------------------------------------------------------------------------------------------------------------------------------------------|-------------------------------------------------------------------------------------------------------------------------------------------------------------------------------------------------------------------------------------------------------------------------------------------------------------------------------------------------------------------------------------------------------------------------------------------------------------------------------------------------------------------------------------------------------------------------------------------------------------|---------------------------------------------------------------------------------------------------------------------------------------------------------------------------------------------------------------------------------------------------------------------------------------------------------------------------------------------------------------------------------------------------------------------------------------------------------------------------------------------------------------------------------------------------------------------------------------------------------------------------------------------------------------------|---------------------------------------------------------------------------------------------------------------------------------------------------------------------------------------------------------------------------------------------------------------------------------------------------------------------------------------------------------|-----------------------------------------------------------------------------------------------------------------------------------------------------------------------------------------------------------------------------------------------------------------------------------------------------------------------------------------------------------------|
| 28<br>2019-11-<br>28<br>2019-11-<br>28                                           | SAS GE Wind France SAS GE Wind France SAS                            | AAA348600701                                                                                                                                                      | New                                                                                                                                                                                                                                | 1                                                                                                                                                                                                                                                      | AC<br>BATTERY, 12V LEAD<br>AC                                                                                                                                                                                  |                                                                                                                                                                                                                                                                                                                                                                                                                                                                                                                                                                    | 1                                                                                                                                                                                                                                                                                                                                                                                                                                                                                                                                                                                                           |                                                                                                                                                                                                                                                                                                                                                                                                                                                                                                                                                                                                                                                                     |                                                                                                                                                                                                                                                                                                                                                         |                                                                                                                                                                                                                                                                                                                                                                 |
| 28<br>2019-11-<br>28                                                             | SAS<br>GE Wind France<br>SAS                                         |                                                                                                                                                                   |                                                                                                                                                                                                                                    | 1                                                                                                                                                                                                                                                      | AC                                                                                                                                                                                                             | 2                                                                                                                                                                                                                                                                                                                                                                                                                                                                                                                                                                  | 1                                                                                                                                                                                                                                                                                                                                                                                                                                                                                                                                                                                                           | 200.00                                                                                                                                                                                                                                                                                                                                                                                                                                                                                                                                                                                                                                                              | -                                                                                                                                                                                                                                                                                                                                                       | Prev                                                                                                                                                                                                                                                                                                                                                            |
| 28                                                                               | SAS                                                                  | AAA348600701                                                                                                                                                      | New                                                                                                                                                                                                                                | 2                                                                                                                                                                                                                                                      |                                                                                                                                                                                                                |                                                                                                                                                                                                                                                                                                                                                                                                                                                                                                                                                                    |                                                                                                                                                                                                                                                                                                                                                                                                                                                                                                                                                                                                             |                                                                                                                                                                                                                                                                                                                                                                                                                                                                                                                                                                                                                                                                     |                                                                                                                                                                                                                                                                                                                                                         |                                                                                                                                                                                                                                                                                                                                                                 |
| 2019-11-                                                                         | 05.05                                                                |                                                                                                                                                                   |                                                                                                                                                                                                                                    |                                                                                                                                                                                                                                                        | BATTERY, 12V LEAD<br>AC                                                                                                                                                                                        | 1                                                                                                                                                                                                                                                                                                                                                                                                                                                                                                                                                                  | 1                                                                                                                                                                                                                                                                                                                                                                                                                                                                                                                                                                                                           | 100.00                                                                                                                                                                                                                                                                                                                                                                                                                                                                                                                                                                                                                                                              | -                                                                                                                                                                                                                                                                                                                                                       | Prev                                                                                                                                                                                                                                                                                                                                                            |
| 28                                                                               | SAS                                                                  | AAA348600701                                                                                                                                                      | New                                                                                                                                                                                                                                | 1                                                                                                                                                                                                                                                      | BATTERY, 12V LEAD<br>AC                                                                                                                                                                                        | 4                                                                                                                                                                                                                                                                                                                                                                                                                                                                                                                                                                  | 1                                                                                                                                                                                                                                                                                                                                                                                                                                                                                                                                                                                                           | 200.00                                                                                                                                                                                                                                                                                                                                                                                                                                                                                                                                                                                                                                                              | -                                                                                                                                                                                                                                                                                                                                                       | Prev                                                                                                                                                                                                                                                                                                                                                            |
| 2019-11-<br>28                                                                   | GE Wind France<br>SAS                                                | AAA348600701                                                                                                                                                      | New                                                                                                                                                                                                                                | 2                                                                                                                                                                                                                                                      | BATTERY, 12V LEAD<br>AC                                                                                                                                                                                        | 2                                                                                                                                                                                                                                                                                                                                                                                                                                                                                                                                                                  | 1                                                                                                                                                                                                                                                                                                                                                                                                                                                                                                                                                                                                           | 100.00                                                                                                                                                                                                                                                                                                                                                                                                                                                                                                                                                                                                                                                              | -                                                                                                                                                                                                                                                                                                                                                       | Prev                                                                                                                                                                                                                                                                                                                                                            |
| 2019-11-<br>28                                                                   | GE Wind France<br>SAS                                                | AAA348600701                                                                                                                                                      | New                                                                                                                                                                                                                                | 3                                                                                                                                                                                                                                                      | BATTERY, 12V LEAD<br>AC                                                                                                                                                                                        | 4                                                                                                                                                                                                                                                                                                                                                                                                                                                                                                                                                                  | 0                                                                                                                                                                                                                                                                                                                                                                                                                                                                                                                                                                                                           | 60050.00                                                                                                                                                                                                                                                                                                                                                                                                                                                                                                                                                                                                                                                            | -                                                                                                                                                                                                                                                                                                                                                       | Prev                                                                                                                                                                                                                                                                                                                                                            |
| 2019-11-<br>27                                                                   | GE Wind France<br>SAS                                                | AAA348600701                                                                                                                                                      | New                                                                                                                                                                                                                                | 1                                                                                                                                                                                                                                                      | BATTERY, 12V LEAD<br>AC                                                                                                                                                                                        | 1                                                                                                                                                                                                                                                                                                                                                                                                                                                                                                                                                                  | 0                                                                                                                                                                                                                                                                                                                                                                                                                                                                                                                                                                                                           | 100.00                                                                                                                                                                                                                                                                                                                                                                                                                                                                                                                                                                                                                                                              | -                                                                                                                                                                                                                                                                                                                                                       | Prev                                                                                                                                                                                                                                                                                                                                                            |
| 2019-11-<br>27                                                                   | GE Wind France<br>SAS                                                | AAA348600701                                                                                                                                                      | New                                                                                                                                                                                                                                | 0                                                                                                                                                                                                                                                      | BATTERY, 12V LEAD<br>AC                                                                                                                                                                                        | 1                                                                                                                                                                                                                                                                                                                                                                                                                                                                                                                                                                  | 0                                                                                                                                                                                                                                                                                                                                                                                                                                                                                                                                                                                                           | 200.00                                                                                                                                                                                                                                                                                                                                                                                                                                                                                                                                                                                                                                                              | -                                                                                                                                                                                                                                                                                                                                                       | Prev                                                                                                                                                                                                                                                                                                                                                            |
| 2019-11-<br>27                                                                   | GE Wind France<br>SAS                                                | AAA348600701                                                                                                                                                      | New                                                                                                                                                                                                                                | 0                                                                                                                                                                                                                                                      | BATTERY, 12V LEAD<br>AC                                                                                                                                                                                        | 1                                                                                                                                                                                                                                                                                                                                                                                                                                                                                                                                                                  | 0                                                                                                                                                                                                                                                                                                                                                                                                                                                                                                                                                                                                           | 100.00                                                                                                                                                                                                                                                                                                                                                                                                                                                                                                                                                                                                                                                              | -                                                                                                                                                                                                                                                                                                                                                       | Prev                                                                                                                                                                                                                                                                                                                                                            |
|                                                                                  | 28<br>2019-11-<br>28<br>2019-11-<br>27<br>2019-11-<br>27<br>2019-11- | 28 SAS 2019-11- GE Wind France 28 SAS 2019-11- GE Wind France 27 SAS | 28 SAS 2019-11- GE Wind France AAA348600701 28 SAS 2019-11- GE Wind France AAA348600701 27 SAS | 28 SAS 2019-11- GE Wind France AAA348600701 New 28 SAS 2019-11- GE Wind France AAA348600701 New 27 SAS | 28 SAS 2019-11- GE Wind France AAA348600701 New 3 28 SAS 2019-11- GE Wind France AAA348600701 New 1 27 SAS 2019-11- GE Wind France AAA348600701 New 0 27 SAS 2019-11- GE Wind France AAA348600701 New 0 27 SAS | 28       SAS       AC         2019-11-       GE Wind France       AAA348600701       New       3       BATTERY, 12V LEAD         28       SAS       AC         2019-11-       GE Wind France       AAA348600701       New       1       BATTERY, 12V LEAD         27       SAS       AC         2019-11-       GE Wind France       AAA348600701       New       0       BATTERY, 12V LEAD         27       SAS       AC         2019-11-       GE Wind France       AAA348600701       New       0       BATTERY, 12V LEAD         27       SAS       AC       AC | 28       SAS       AC         2019-11-       GE Wind France       AAA348600701       New       3       BATTERY, 12V LEAD       4         28       SAS       AC         2019-11-       GE Wind France       AAA348600701       New       1       BATTERY, 12V LEAD       1         27       SAS       AC         2019-11-       GE Wind France       AAA348600701       New       0       BATTERY, 12V LEAD       1         27       SAS       AC         2019-11-       GE Wind France       AAA348600701       New       0       BATTERY, 12V LEAD       1         27       SAS       AC       AC       AC | 28       SAS       AC         2019-11-       GE Wind France       AAA348600701       New       3       BATTERY, 12V LEAD       4       0         28       SAS       AC       AC         2019-11-       GE Wind France       AAA348600701       New       1       BATTERY, 12V LEAD       1       0         27       SAS       AC       AC       AC       AC       AC         2019-11-       GE Wind France       AAA348600701       New       0       BATTERY, 12V LEAD       1       0         2019-11-       GE Wind France       AAA348600701       New       0       BATTERY, 12V LEAD       1       0         27       SAS       AC       AC       AC       AC | 28 SAS AC  2019-11- GE Wind France AAA348600701 New 3 BATTERY, 12V LEAD 4 0 60050.00 28 SAS AC  2019-11- GE Wind France AAA348600701 New 1 BATTERY, 12V LEAD 1 0 100.00 27 SAS AC  2019-11- GE Wind France AAA348600701 New 0 BATTERY, 12V LEAD 1 0 200.00 27 SAS AC  2019-11- GE Wind France AAA348600701 New 0 BATTERY, 12V LEAD 1 0 100.00 27 SAS AC | 28 SAS AC  2019-11- GE Wind France AAA348600701 New 3 BATTERY, 12V LEAD 4 0 60050.00 - 28 SAS AC  2019-11- GE Wind France AAA348600701 New 1 BATTERY, 12V LEAD 1 0 100.00 - 27 SAS AC  2019-11- GE Wind France AAA348600701 New 0 BATTERY, 12V LEAD 1 0 200.00 - 27 SAS AC  2019-11- GE Wind France AAA348600701 New 0 BATTERY, 12V LEAD 1 0 100.00 - 27 SAS AC |

9. You can now review the PO details, click Accept. Once you have accepted the PO you will be given the Option to Convert PO.

10. Enter your invoice Number. Tick the line you wish to convert into an invoice. Scroll to the right to add tax. You can add up to two tax rates per line by using the two drop downs