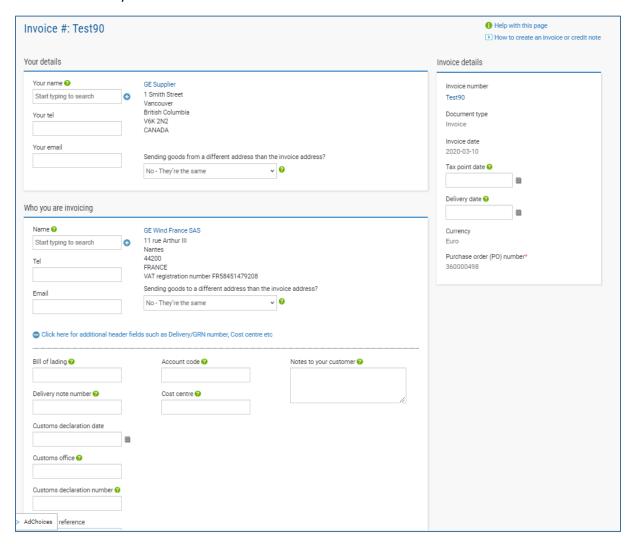

## 13. Add any additional details to your invoice

14. If you are invoicing SSS or Healthcare you may enter a freight line if required by clicking "ADD" in the Invoice items section

#### GE Oil & Gas and GE Renewable Energy do not accept Freight lines and you will not have this option

15. Upload any relevant attachments and enter any further details which are relevant to your invoice